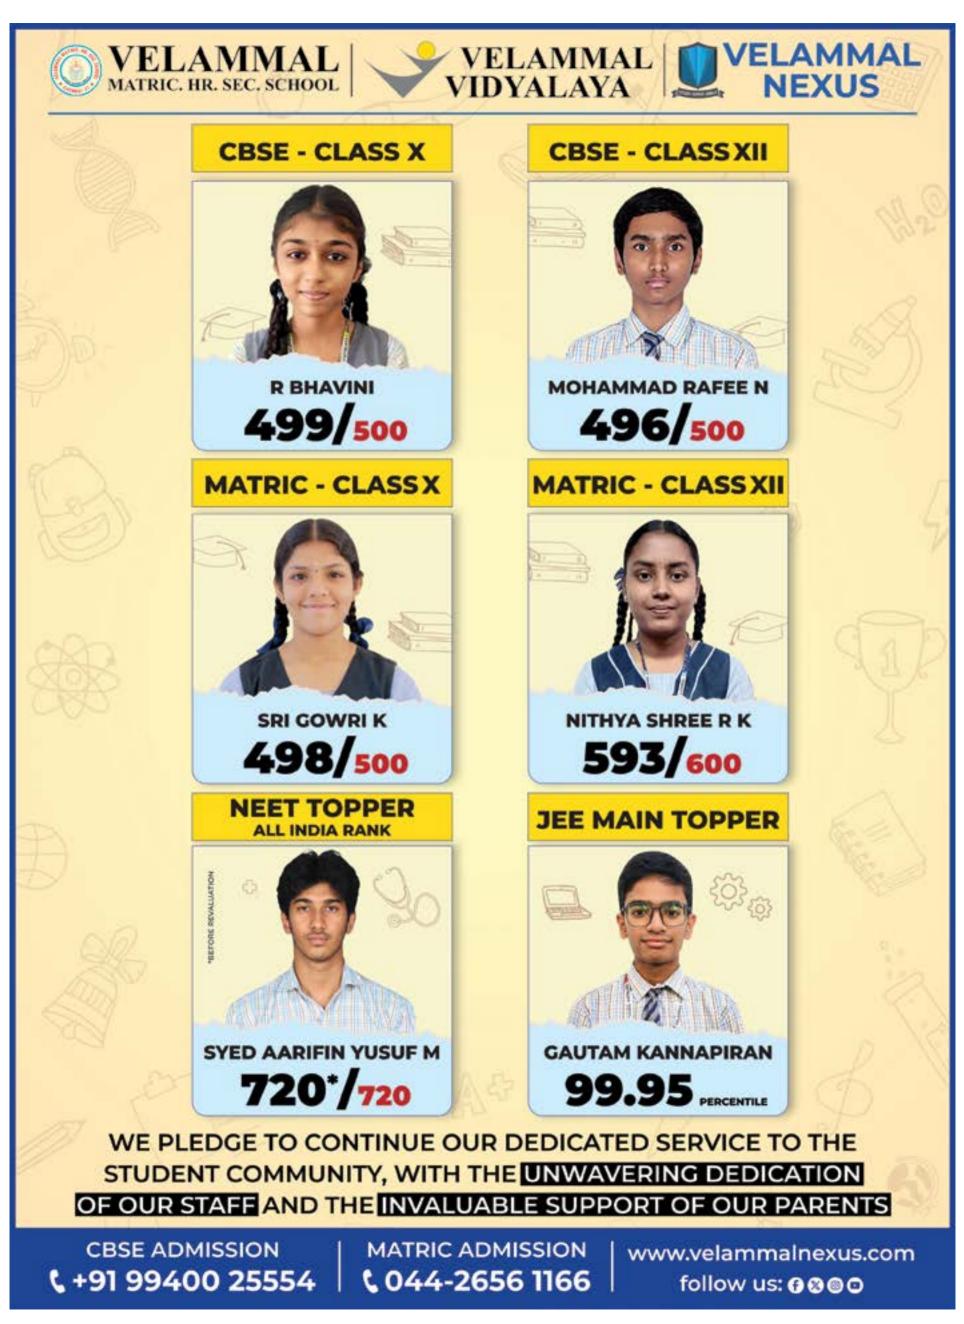

To View our Latest Issue Log on to www.mogappairmail.com

4

May 18 - 24, 2025

| <b>VELAMMAL</b><br>MATRIC. HR. SEC. SCHOOL<br>T.S. KRISHNA NAGAR, MUGAPPAIR EAST, CHENNAI - 600 037. |                                                                                         |                                                                                                                                                                          |
|------------------------------------------------------------------------------------------------------|-----------------------------------------------------------------------------------------|--------------------------------------------------------------------------------------------------------------------------------------------------------------------------|
| <b>MERIT SCHOLARSHIP</b><br>BASED ON CLASS X BOARD<br>EXAM MARKS 2025                                |                                                                                         |                                                                                                                                                                          |
| CONCESSION IN REGULAR SCHOOL FEES                                                                    |                                                                                         |                                                                                                                                                                          |
| MARKS                                                                                                | MATRIC                                                                                  | CBSE                                                                                                                                                                     |
| <b>495 &amp; ABOVE</b>                                                                               | 100 %                                                                                   | 100 %                                                                                                                                                                    |
| 490 - 494                                                                                            | 75 %                                                                                    | 100 %                                                                                                                                                                    |
| 485 - 489                                                                                            | 50 %                                                                                    | 75 %                                                                                                                                                                     |
| 480 - 484                                                                                            |                                                                                         | 50 %                                                                                                                                                                     |
| <b>CONCESSION IN IIT / NEET INTEGRATED COURSE</b>                                                    |                                                                                         |                                                                                                                                                                          |
| MARKS                                                                                                | MATRIC                                                                                  | CBSE                                                                                                                                                                     |
| <b>495 &amp; ABOVE</b>                                                                               | 75 %                                                                                    | 75 %                                                                                                                                                                     |
| 490 - 494                                                                                            | 60 %                                                                                    | 60 %                                                                                                                                                                     |
| 485 - 489                                                                                            | 40 %                                                                                    | 40 %                                                                                                                                                                     |
| 480 - 484                                                                                            | 25 %                                                                                    | 25 %                                                                                                                                                                     |
| 475 - 479                                                                                            | 15 %                                                                                    | 15 %                                                                                                                                                                     |
| <b>GROUPS OFFERED</b> * LANGUAGE : TAMIL / FRENCH / SANSKRIT                                         |                                                                                         |                                                                                                                                                                          |
| <b>2502</b><br>Computer Science,<br>Language, English,<br>Maths, Physics &<br>Chemistry              | Language, English, Accountancy & English, Accountancy & English, Accountancy & English, | <b>2702</b><br>commerce,<br>ter Application,<br>anguage,<br>Accountancy &<br>conomics<br><b>2608</b><br>Zoology, Botany,<br>Language,<br>English, Physics &<br>Chemistry |
| © 044 - 26561166 / 26560063<br>© © VelammalNexus www.velammalnexus.com                               |                                                                                         |                                                                                                                                                                          |