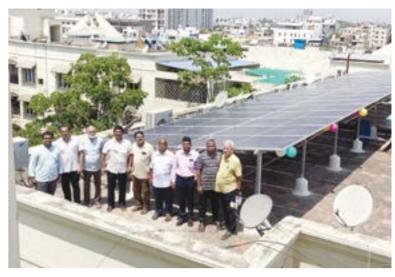

# **VGN La Parisienne installs** roof top solar project

A 20KW Roof Top Solar Power Plant was successfully inaugurated at VGN La Parisienne Apartments. This was a key initiative undertaken by LP Owners Welfare Association which is expected to reduce the common utility power consumption cost by switching from EB power to own power generation.

The project was implemented

by M/s Sky Energys and the payback period is expected to be around 4.5 years.

Based on the success of this project the association aims to commence a second phase with a goal to convert a majority of common utility power consumption from EB to solar power and promote a green and sustainable environment.