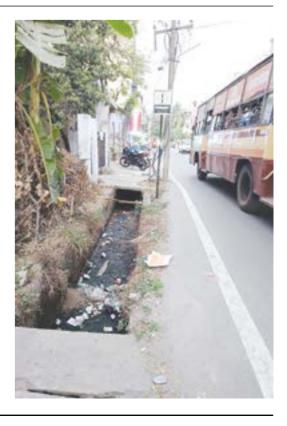

# Open drain in bus route road a cause for concern

By Our Correspondent

portion of the storm water drain on Pari Salai, a main bus route road in Mogappair East, has not been covered by slabs posing a threat to road users including pedestrians and bike riders.

On one of the stretches on the left side of the road on the Mogappair East bus depot to Valayapathi Salai route, a portion of the storm water drain has been left uncovered. Stagnated water, dark in colour, with an assortment of waste, can be seen on this stretch that is located close to the Metropolitan Transport Corporation's Masudi Bus Stop. Motorcycle and scooter riders as well as pedestrians complain of encountering extreme difficulty while navigating this stretch as the storm water drain is located at the road level. This issue has been highlighted in these columns of the Mogappair Mail even in the past but no action has been taken to cover the storm water drain with concrete slabs.

"The traffic on this road is extremely dense during the peak morning and evening hours. Riders of scooters and motorcycles close to this stretch of the open storm water drain face a real risk of being pushed to the margins and falling into the drain when heavy vehicles including the MTC buses pass through this area. The case of the pedestrian is even worse as they cannot move to a safe corner if a heavy venicle passes by close, points out Abdul Gafoor, a worker in a retail shop located on Pari Salai.

Also the open drain is a source of dumping of waste and consequently a breeding ground for mosquitoes, point out local residents, who want this portion of the storm water drain to be covered by cement slabs at the earliest.